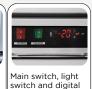

## **GENERAL FEATURES**

| 1000 Lt. Upright drink cooler                        | • |
|------------------------------------------------------|---|
| White coated steel for internal and external side    | • |
| Ventilated Cooling                                   | • |
| Automatic compressor cycle defrost                   | • |
| Foaming Agent Cyclopentane (45mm per side)           | • |
| Digital Thermostat                                   | • |
| Removable Gasket                                     | • |
| Inner vertical LED light (with independent switch)   | • |
| Toughened safety tempered glass with aluminium frame | • |
| Anti-condensation double layer glass                 | • |
| Self closing door and lock fitted as a standard      | • |
| Adjustable shelves: 12 Pcs                           | • |
| N.4 Wheels for easy positioning                      | • |
| Energy efficiency class: C                           | • |

#### **DETAILS**

Ventilated unit

Inner vertical LED

Lock fitted as standard

Main switch, light switch and digital thermostat fitted as standard