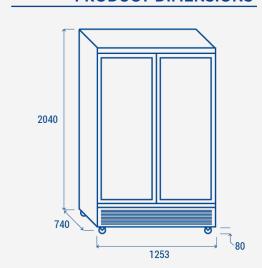

### **TECHNICAL SPECIFICATIONS**

| Capacity                         | 1081 L          |
|----------------------------------|-----------------|
| Temperature                      | H1 (+1°C~+10°C) |
| Consumption                      | 4.638 kWh/24h   |
| Rated Power                      | 460 W           |
| Noise level                      | 58 dB(A)        |
| Net Weight                       | 179 Kg          |
| Gross Weight                     | 197 Kg          |
| External Dimensions (WxDxH mm)   | 1253x740x2040   |
| Internal Dimensions (WxDxH mm)   | 1163x543x1495   |
| Packaging dimensions (WxDxH mm)  | 1278x760x2190   |
| Loading quantities 20'/40'/40'HQ | 12/27/27        |

# **PRODUCT DIMENSIONS**