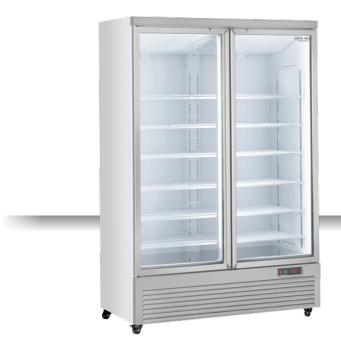

# **DRINKS | Drink Cabinets**

DRINK COOLER ▶ DC LINE ▶ HINGED DOORS ▶ WHITE

## **GENERAL FEATURES**

| 1000 Lt. Upright drink cooler                        | • |
|------------------------------------------------------|---|
| White coated steel for internal and external side    | • |
| Ventilated Cooling                                   | • |
| Automatic compressor cycle defrost                   | • |
| Foaming Agent Cyclopentane (45mm per side)           | • |
| Digital Thermostat                                   | • |
| Removable Gasket                                     | • |
| Inner vertical LED light (with independent switch)   | • |
| Toughened safety tempered glass with aluminium frame | • |
| Anti-condensation double layer glass                 | • |
| Self closing door and lock fitted as a standard      | • |
| Adjustable shelves: 12 Pcs                           | • |
| N.4 Wheels for easy positioning                      | • |
| Energy efficiency class: C                           | • |

### **TECHNICAL SPECIFICATIONS**

| Capacity                         | 1081 L          |
|----------------------------------|-----------------|
| Temperature                      | H1 (+1°C~+10°C) |
| Consumption                      | 4.638 kWh/24h   |
| Rated Power                      | 460 W           |
| Noise level                      | 58 dB(A)        |
| Net Weight                       | 179 Kg          |
| Gross Weight                     | 197 Kg          |
| External Dimensions (WxDxH mm)   | 1253x740x2040   |
| Internal Dimensions (WxDxH mm)   | 1163x543x1495   |
| Packaging dimensions (WxDxH mm)  | 1278x760x2190   |
| Loading quantities 20'/40'/40'HQ | 12/27/27        |